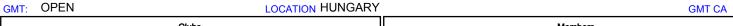

## MONTHLY MEMBERSHIP PROGRESS REPORT

District 119

Results as of: 6/30/2017





## GOALS AND ACTUAL NEW CLUBS CUMULATIVE



## GOALS AND ACTUAL MEMBERS CUMULATIVE



| -=-   | NEW MEMBER GROWTH NET GOAL |  |
|-------|----------------------------|--|
| . • - | NEW MEMBER GROWTH ACTUAL   |  |

- ▲ - LAST YEAR MEMBERSHIP ACTUAL

| DROPPED CLUBS: 5 |     |
|------------------|-----|
| DROPPED MEMBERS  |     |
| DECEASED         | 3   |
| CLUB CANCELLED   | 40  |
| OTHER            | 73  |
| TOTAL            | 116 |

| 21 CLUBS OF 45 ADDED 1 OR MORE | GENDER DISTRIBUTION |              |
|--------------------------------|---------------------|--------------|
| NEW MEMBERS                    | MALE                | 542 (65.14%) |
|                                | FEMALE              | 290 (34.86%) |

TOTAL FAMILY UNIT MEMBERS

CLICK HERE FOR CUMULATIVE

MEMBERSHIP DATA