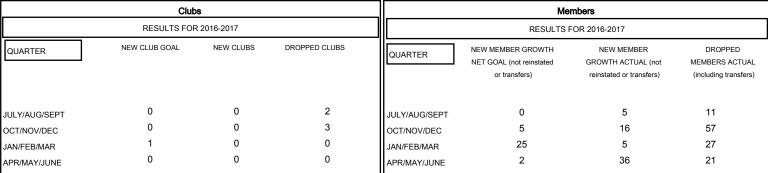

## GOALS AND ACTUAL MEMBERS CUMULATIVE

| -=-   | NEW MEMBER GROWTH NET GOAL |  |
|-------|----------------------------|--|
| . • - | NEW MEMBER GROWTH ACTUAL   |  |

- ▲ - LAST YEAR MEMBERSHIP ACTUAL

| DROPPED CLUBS: 5 |     |
|------------------|-----|
| DROPPED MEMBERS  |     |
| DECEASED         | 3   |
| CLUB CANCELLED   | 40  |
| OTHER            | 73  |
| TOTAL            | 116 |

| 21 CLUBS OF 45 ADDED 1 OR MORE | GENDER DISTRIBUTION |              |
|--------------------------------|---------------------|--------------|
| NEW MEMBERS                    | MALE                | 542 (65.14%) |
|                                | FEMALE              | 290 (34.86%) |