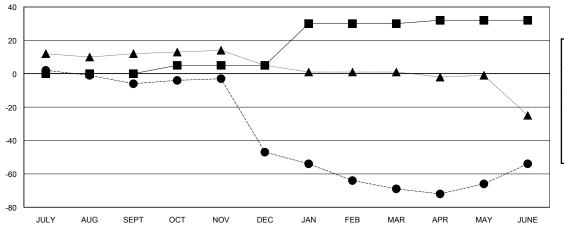

## GOALS AND ACTUAL MEMBERS CUMULATIVE

| -=-   | NEW MEMBER GROWTH NET GOAL |  |
|-------|----------------------------|--|
| . • - | NEW MEMBER GROWTH ACTUAL   |  |

- ▲ - LAST YEAR MEMBERSHIP ACTUAL

| DROPPED CLUBS: 5 |     |
|------------------|-----|
| DROPPED MEMBERS  |     |
| DECEASED         | 3   |
| CLUB CANCELLED   | 40  |
| OTHER            | 73  |
| TOTAL            | 116 |